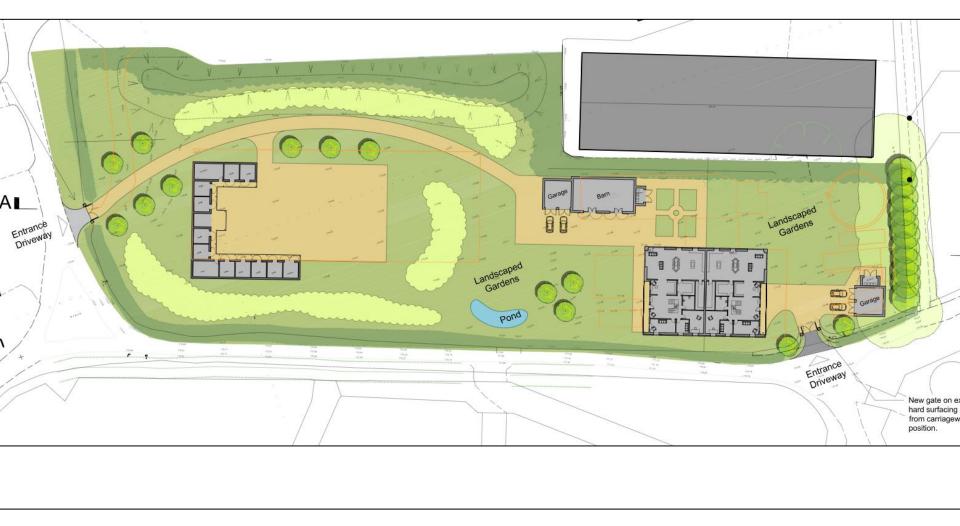

#### 7a) PL/2023/05818 Boomerang Stables, Crooked Soley, Chilton Foliat, RG17 0TL

Re-use of former equestrian barn to create two dwellings, driveways, landscaping and related infrastructure. Erect a stable block within one of the gardens comprising 10 stables, a tack room, store and hay room. Erect a barn and garage within the same curtilage. Erect a garage within the other curtilage (resubmission of PL/2022/08607)

**Recommendation: Refuse** 

Site Location Plan

Aerial Photography

ed Soley

North East Side Elevation

South West Side Elevation