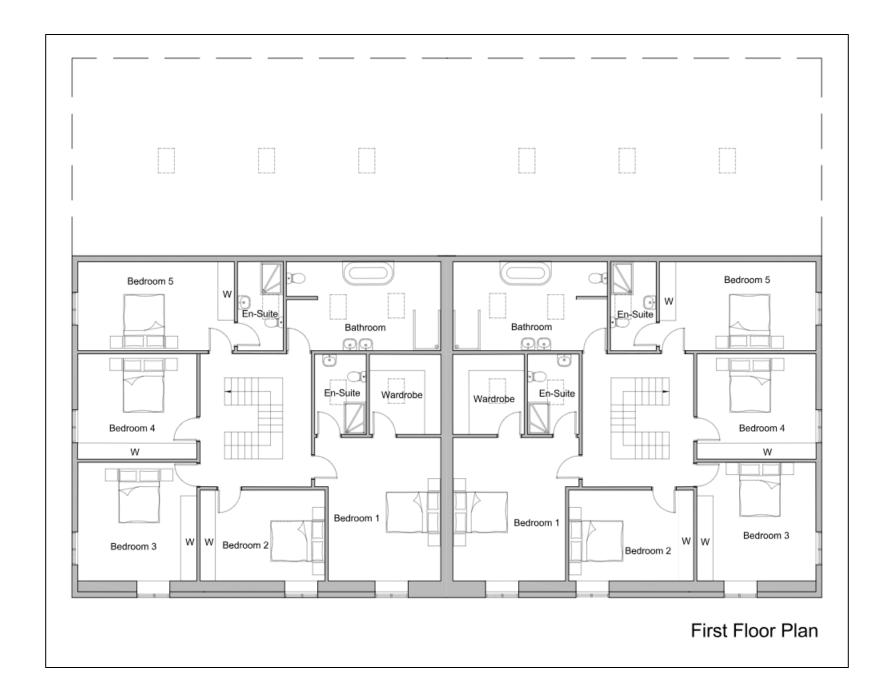

#### 7a) PL/2023/05818 Boomerang Stables, Crooked Soley, Chilton Foliat, RG17 0TL

Re-use of former equestrian barn to create two dwellings, driveways, landscaping and related infrastructure. Erect a stable block within one of the gardens comprising 10 stables, a tack room, store and hay room. Erect a barn and garage within the same curtilage. Erect a garage within the other curtilage (resubmission of PL/2022/08607)