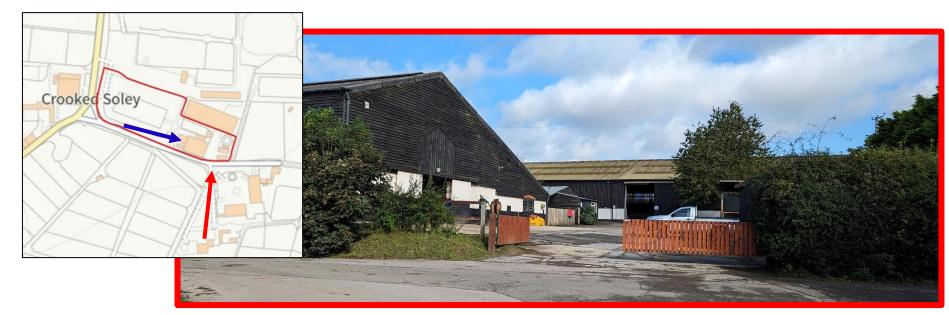

#### 7a) PL/2023/05818 Boomerang Stables, Crooked Soley, Chilton Foliat, RG17 0TL

Re-use of former equestrian barn to create two dwellings, driveways, landscaping and related infrastructure. Erect a stable block within one of the gardens comprising 10 stables, a tack room, store and hay room. Erect a barn and garage within the same curtilage. Erect a garage within the other curtilage (resubmission of PL/2022/08607)

**Recommendation: Refuse** 

Site Location Plan

Aerial Photography

ed Soley

North East Side Elevation

South West Side Elevation