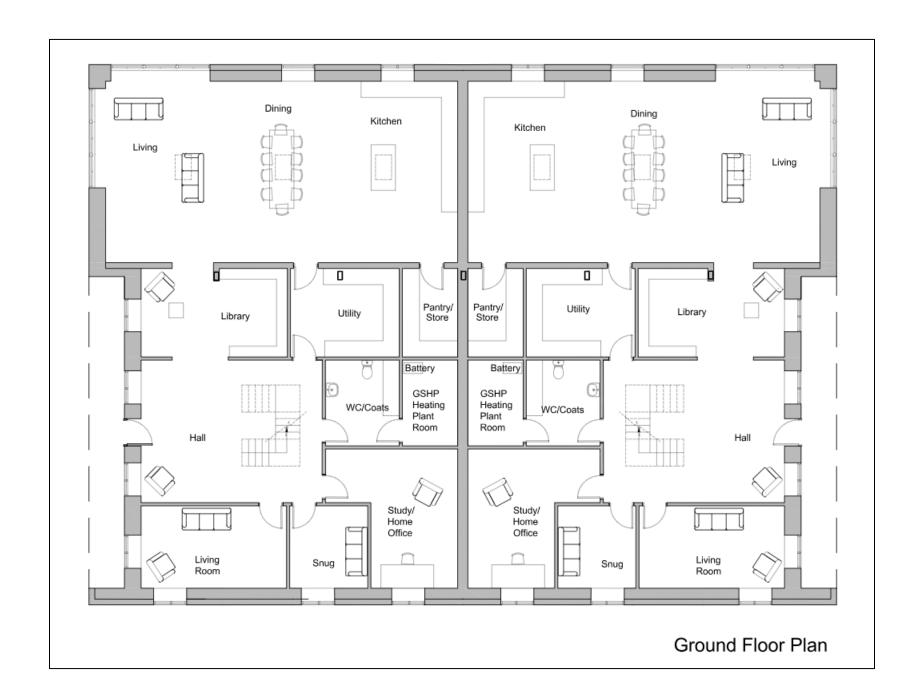

#### 7a) PL/2023/05818 Boomerang Stables, Crooked Soley, Chilton Foliat, RG17 0TL

Re-use of former equestrian barn to create two dwellings, driveways, landscaping and related infrastructure. Erect a stable block within one of the gardens comprising 10 stables, a tack room, store and hay room. Erect a barn and garage within the same curtilage. Erect a garage within the other curtilage (resubmission of PL/2022/08607)