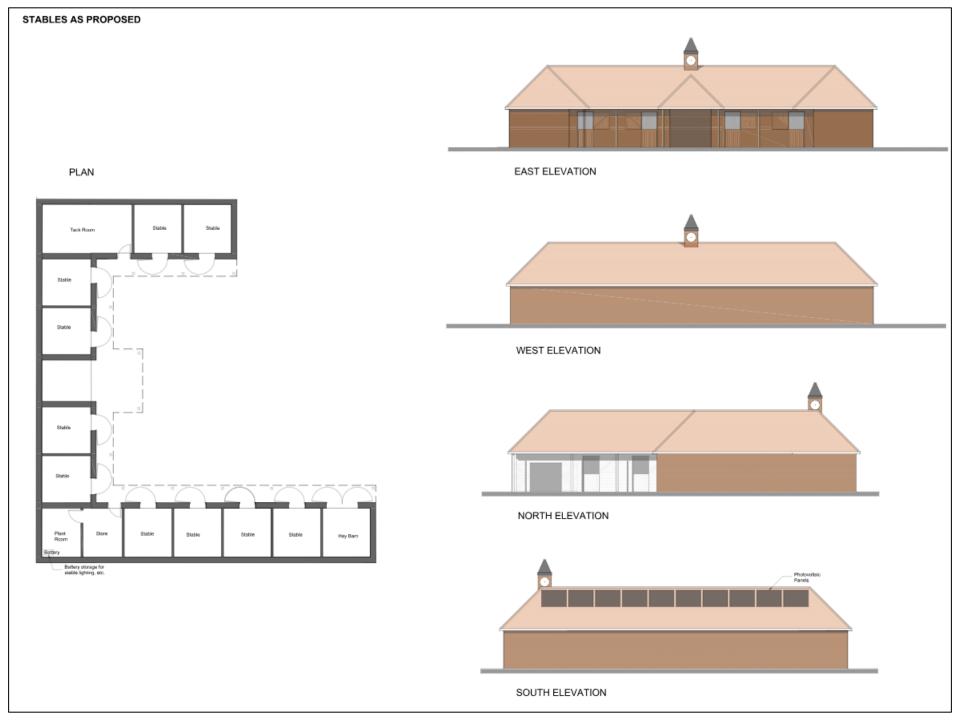

#### 7a) PL/2023/05818 Boomerang Stables, Crooked Soley, Chilton Foliat, RG17 0TL

Re-use of former equestrian barn to create two dwellings, driveways, landscaping and related infrastructure. Erect a stable block within one of the gardens comprising 10 stables, a tack room, store and hay room. Erect a barn and garage within the same curtilage. Erect a garage within the other curtilage (resubmission of PL/2022/08607)

**Recommendation: Refuse** 

Site Location Plan

Aerial Photography

ed Soley

North East Side Elevation

South West Side Elevation