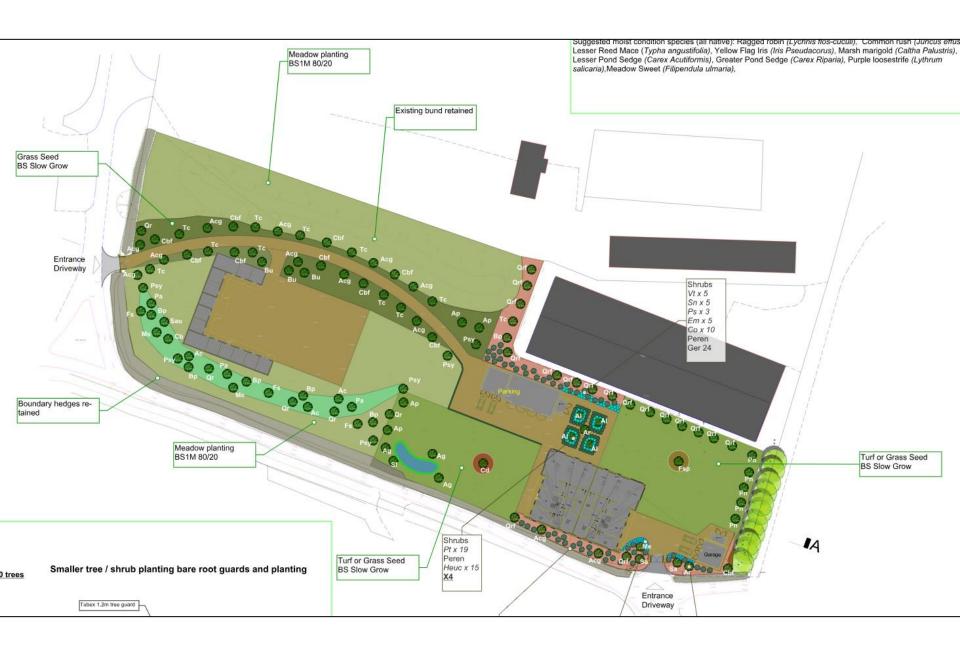

#### 7a) PL/2023/05818 Boomerang Stables, Crooked Soley, Chilton Foliat, RG17 0TL

Re-use of former equestrian barn to create two dwellings, driveways, landscaping and related infrastructure. Erect a stable block within one of the gardens comprising 10 stables, a tack room, store and hay room. Erect a barn and garage within the same curtilage. Erect a garage within the other curtilage (resubmission of PL/2022/08607)

**Recommendation: Refuse** 

Site Location Plan

Aerial Photography

ed Soley

North East Side Elevation

South West Side Elevation