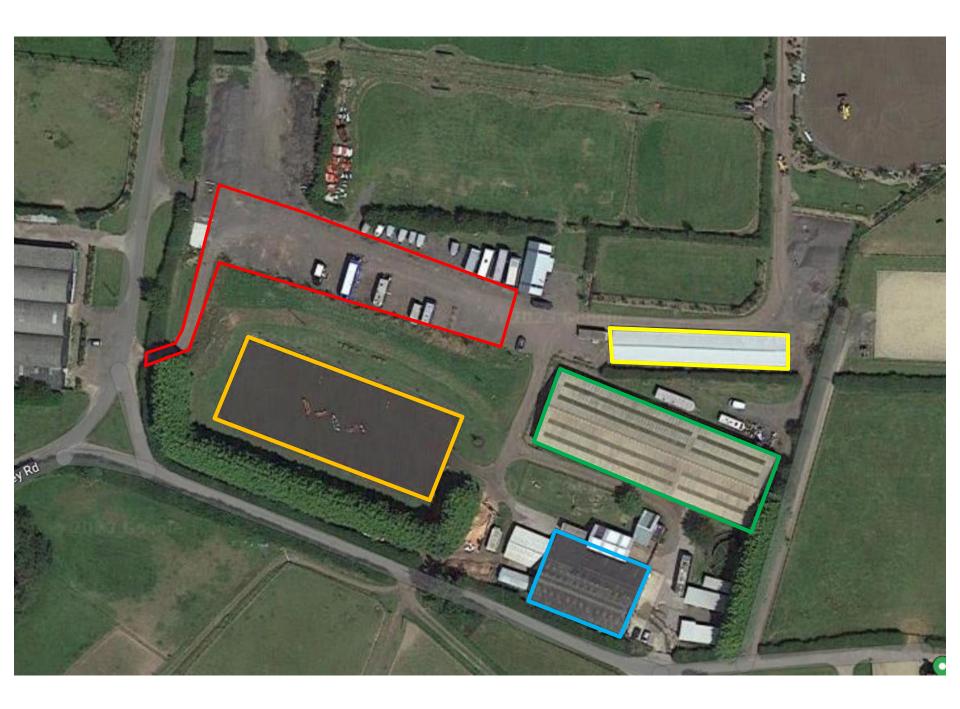

#### 7a) PL/2023/05818 Boomerang Stables, Crooked Soley, Chilton Foliat, RG17 0TL

Re-use of former equestrian barn to create two dwellings, driveways, landscaping and related infrastructure. Erect a stable block within one of the gardens comprising 10 stables, a tack room, store and hay room. Erect a barn and garage within the same curtilage. Erect a garage within the other curtilage (resubmission of PL/2022/08607)

**Recommendation: Refuse** 

Site Location Plan

Aerial Photography

ed Soley

North East Side Elevation

South West Side Elevation