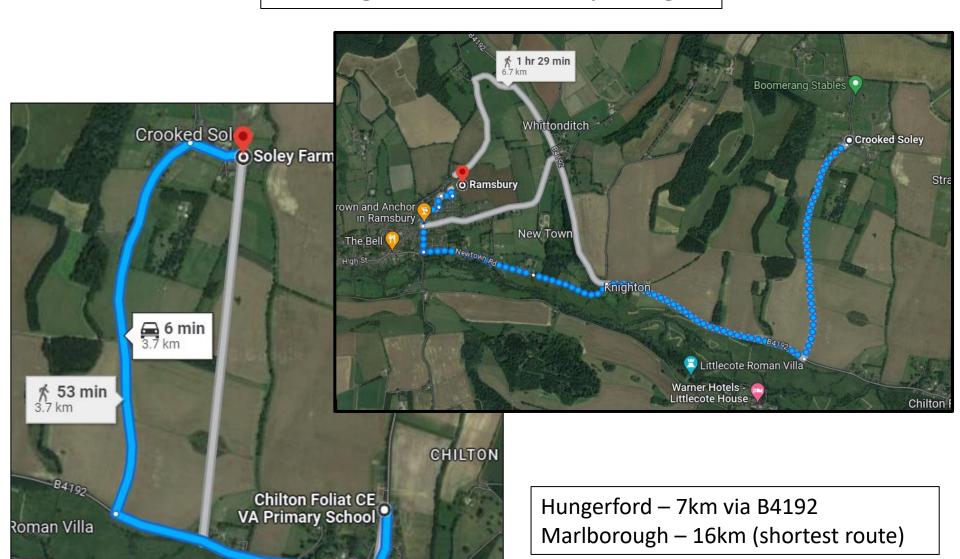

## Eastern Area Planning Committee

5<sup>th</sup> October 2023



### Late Material

5<sup>th</sup> October 2023

#### 7a) PL/2023/05818 Boomerang Stables, Crooked Soley, Chilton Foliat, RG17 0TL

Re-use of former equestrian barn to create two dwellings, driveways, landscaping and related infrastructure. Erect a stable block within one of the gardens comprising 10 stables, a tack room, store and hay room. Erect a barn and garage within the same curtilage. Erect a garage within the other curtilage (resubmission of PL/2022/08607)

**Recommendation: Refuse** 





Site Location Plan

Aerial Photography



















ed Soley



















North East Side Elevation



South West Side Elevation







#### Walking Routes to nearby villages



Chilton Foliat













# Officer Recommendation: Planning Permission is Refused



## Eastern Area Planning Committee

5<sup>th</sup> October 2023