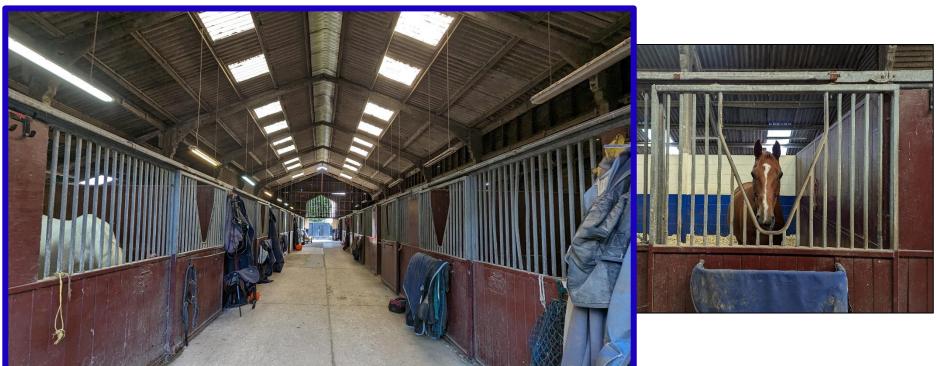

#### 7a) PL/2023/05818 Boomerang Stables, Crooked Soley, Chilton Foliat, RG17 0TL

Re-use of former equestrian barn to create two dwellings, driveways, landscaping and related infrastructure. Erect a stable block within one of the gardens comprising 10 stables, a tack room, store and hay room. Erect a barn and garage within the same curtilage. Erect a garage within the other curtilage (resubmission of PL/2022/08607)

**Recommendation: Refuse** 

Site Location Plan

Aerial Photography

ed Soley

North East Side Elevation

South West Side Elevation