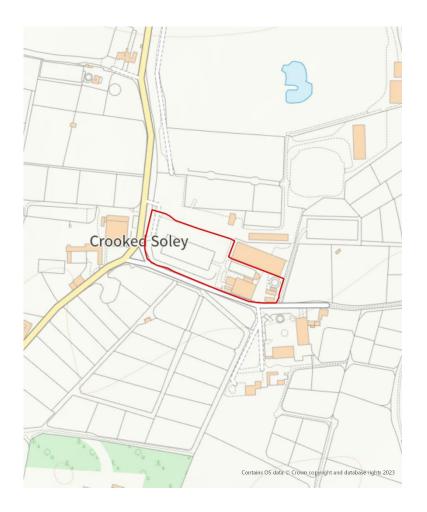

**Recommendation: Refuse** 

Site Location Plan

Aerial Photography

ed Soley

North East Side Elevation

South West Side Elevation