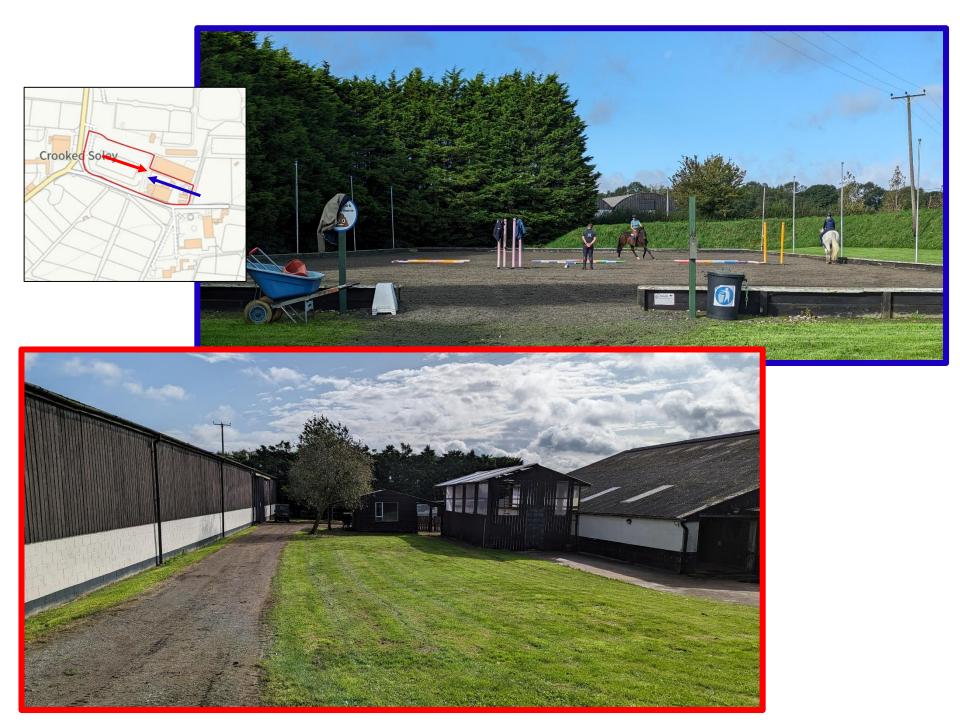

#### 7a) PL/2023/05818 Boomerang Stables, Crooked Soley, Chilton Foliat, RG17 0TL

Re-use of former equestrian barn to create two dwellings, driveways, landscaping and related infrastructure. Erect a stable block within one of the gardens comprising 10 stables, a tack room, store and hay room. Erect a barn and garage within the same curtilage. Erect a garage within the other curtilage (resubmission of PL/2022/08607)

**Recommendation: Refuse** 

Site Location Plan

Aerial Photography

ed Soley

North East Side Elevation

South West Side Elevation