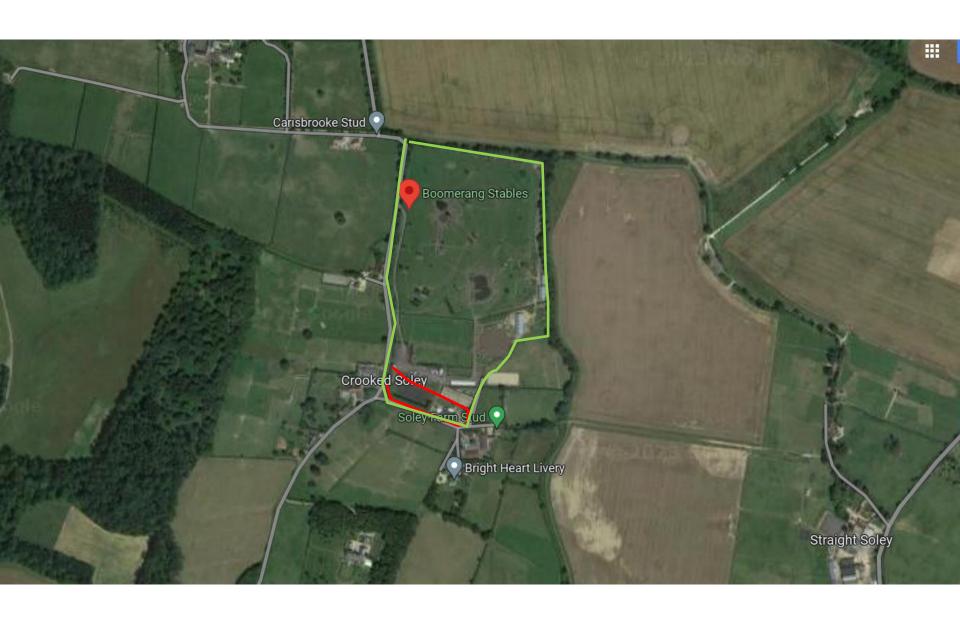

## Eastern Area Planning Committee

5<sup>th</sup> October 2023



### Late Material

5<sup>th</sup> October 2023

#### 7a) PL/2023/05818 Boomerang Stables, Crooked Soley, Chilton Foliat, RG17 0TL

Re-use of former equestrian barn to create two dwellings, driveways, landscaping and related infrastructure. Erect a stable block within one of the gardens comprising 10 stables, a tack room, store and hay room. Erect a barn and garage within the same curtilage. Erect a garage within the other curtilage (resubmission of PL/2022/08607)

**Recommendation: Refuse** 





Site Location Plan

Aerial Photography



















ed Soley



















North East Side Elevation



South West Side Elevation







#### Walking Routes to nearby villages



Chilton Foliat













# Officer Recommendation: Planning Permission is Refused



## Eastern Area Planning Committee

5<sup>th</sup> October 2023